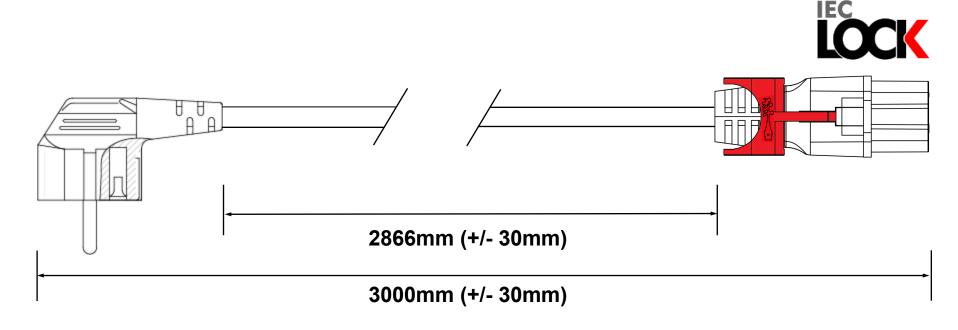

**PL0093** 

EL603S

Page 1 of 1

DRAWN 21.03.2024 BY DSA

APPROVED 21.03.2024 BY JH

**CABLE REQUIREMENTS:** 

Colour: BLACK

**Type:** 3 Core 1.00mm<sup>2</sup> H05RN-F

(European Approved)

**Conductor Colour Codes:** 

Earth (Green & Yellow)

Neutral (Blue) Live (Brown)

Complete Powerlead Rated: 10A/250V

**PLUG / END A REQUIREMENTS:** 

Type: SG23AR

Colour: BLACK

Rating: 16A

Reference:

3 Pole R/A Schuko Plug (European Approved) **CONNECTOR / END B REQUIREMENTS:** 

Type: SG599

Colour: BLACK

Rating: 10A

Reference:

C15 IEC Locking Connector (European / Approved)

**EXTRA REQUIREMENTS:** 

PACKAGING OUTER .....TBC
PIN PROTECTING COVER .....NO

WIRING INSTRUCTIONS ......NO
PRE-SHIPMENT INSPECTION....NO

**COMMENTS:** 

**CHANGE MANAGEMENT:** 

Rev Modification

Name

Date