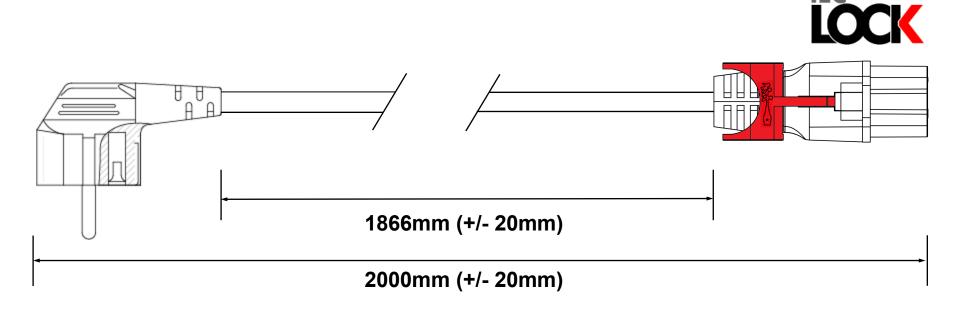

PL0092

EL604S

Page 1 of 1

DRAWN 21.03.2024 BY DSA

APPROVED 21.03.2024 BY JH

**CABLE REQUIREMENTS:** 

Colour: BLACK

**Type:** 3 Core 1.00mm<sup>2</sup> H05RN-F

(European Approved)

Conductor Colour Codes:

Earth (Green & Yellow)

Neutral (Blue) Live (Brown)

Complete Powerlead Rated: 10A/250V

**PLUG / END A REQUIREMENTS:** 

Type: SG23AR

Colour: BLACK

Rating: 16A

Reference:

3 Pole R/A Schuko Plug (European Approved)

CONNECTOR / END B REQUIREMENTS:

Type: SG599

Colour: BLACK

Rating: 10A

Reference:

C15 IEC Locking Connector (European / Approved)

**EXTRA REQUIREMENTS:** 

PACKAGING OUTER .....TBC
PIN PROTECTING COVER .....NO

WIRING INSTRUCTIONS ......NO PRE-SHIPMENT INSPECTION....NO

**COMMENTS:** 

**CHANGE MANAGEMENT:** 