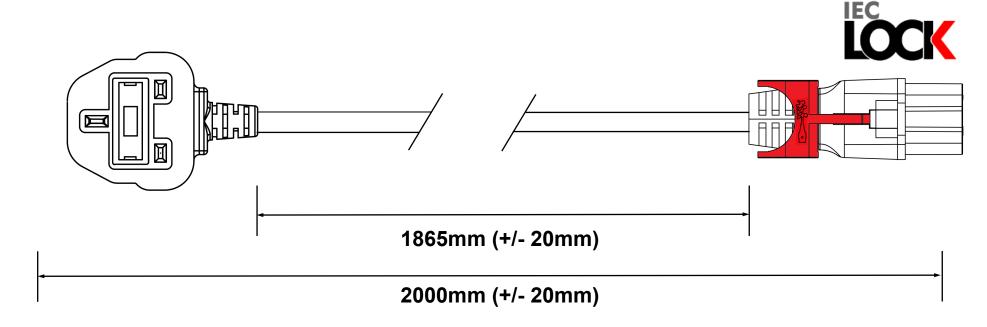

**PL0082** 

PC3884

Page 1 of 1

DRAWN 21.03.2024 BY DSA

APPROVED 21.03.2024 BY JH

## **CABLE REQUIREMENTS:**

Colour: BLACK

Type: 3 Core 1.00mm<sup>2</sup> H05RN-F

(European Approved)

**Conductor Colour Codes:** 

Earth (Green & Yellow) Neutral (Blue)

Neutral (Blue) Live (Brown)

Complete Powerlead Rated: 10A/250V

**PLUG / END A REQUIREMENTS:** 

Type: SG62

Colour: BLACK

Rating: 13A

Reference:

Fully Moulded UK Plug (13A) (European Approved)

**CONNECTOR / END B REQUIREMENTS:** 

Type: SG599

Colour: BLACK

Rating: 10A

Reference:

C15 IEC Locking Connector (European / Approved)

**EXTRA REQUIREMENTS:** 

PACKAGING OUTER .....TBC
PIN PROTECTING COVER .....NO

WIRING INSTRUCTIONS ......NO PRE-SHIPMENT INSPECTION....NO