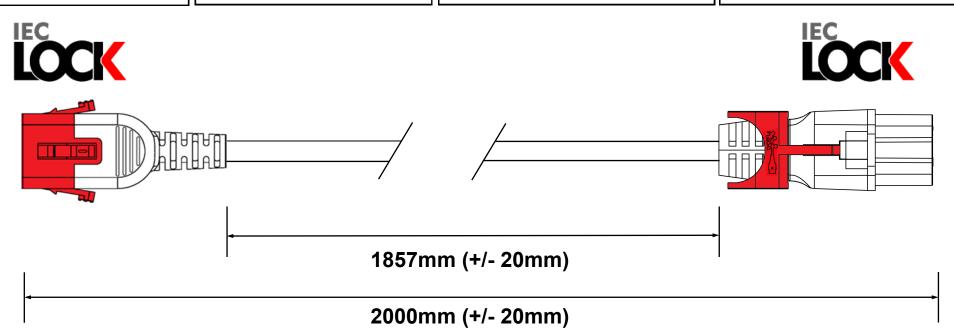

## **CABLE REQUIREMENTS:**

Colour: BLUE (RAL 5015)

Type: 3 Core 1.00mm<sup>2</sup> H05RN-F

(European Approved)

## **Conductor Colour Codes:**

Earth (Green & Yellow) Neutral (Blue)

Live (Brown)

Complete Powerlead Rated: 10A/250V

## **PLUG / END A REQUIREMENTS:**

Type: SG03DC

Colour: BLACK

Rating: 10A

Reference:

C14 Dual Locking Connector (European Approved)

## **CONNECTOR / END B REQUIREMENTS:**

Type: SG599

Colour: BLACK

Rating: 10A

Reference:

C15 IEC Locking Connector (European / Approved)

**EXTRA REQUIREMENTS:** 

PACKAGING OUTER .....TBC
PIN PROTECTING COVER .....NO
WIRING INSTRUCTIONS .....NO