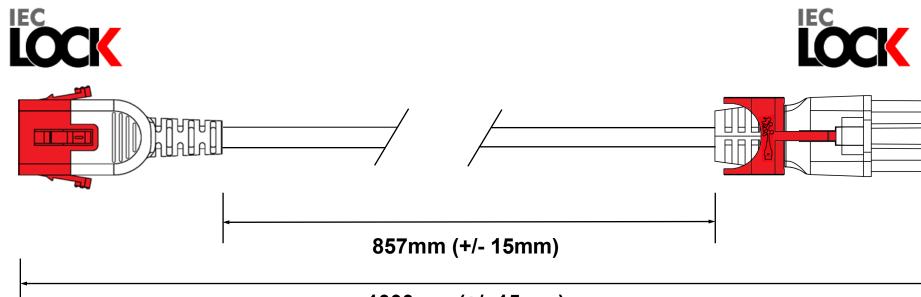

| ALT    | Page 1 of 1 DRAV                                  |                                                           | DRAWN 2 <sup>2</sup>                                            | 1.03.2024 BY               | ( DSA           | APPROVED 21.03.2024 BY JH       |                           |       |
|--------|---------------------------------------------------|-----------------------------------------------------------|-----------------------------------------------------------------|----------------------------|-----------------|---------------------------------|---------------------------|-------|
|        | CABLE REQUIREMENTS:                               |                                                           |                                                                 | PLUG / END A REQUIREMENTS: |                 | CONNECTOR / END B REQUIREMENTS: |                           |       |
| PL0071 | Colour:                                           | Colour: BLUE (RAL 5015)                                   |                                                                 |                            | Type: SG03DC    |                                 | Туре:                     | SG599 |
|        | Туре:                                             | 3 Core 1.00mm <sup>2</sup> H05RN-F<br>(European Approved) |                                                                 | Colour: BLACK              |                 | Colour:                         | BLACK                     |       |
|        | Conductor Colour Codes:<br>Earth (Green & Yellow) |                                                           |                                                                 | Rating: 10A                |                 | Rating:                         | 10A                       |       |
| PC3870 | Live (Brown)                                      |                                                           | Reference:<br>C14 Dual Locking Connector<br>(European Approved) |                            | cking Connector | Reference:                      | C15 IEC Locking Connector |       |
|        | Complete Powerlead Rated: 10A/250V                |                                                           |                                                                 |                            |                 | (European / Approved)           |                           |       |

## 1000mm (+/- 15mm)

| EXTRA REQUIREMENTS:       | CHANGE MANAGEMENT: |      |      | HANKING | TERMINATIONS / FURTHER COMMENTS: |
|---------------------------|--------------------|------|------|---------|----------------------------------|
| PACKAGING OUTERTBC        | Rev Modification   | Date | Name |         |                                  |
| PIN PROTECTING COVERNO    |                    |      |      |         |                                  |
| WIRING INSTRUCTIONSNO     |                    |      |      | Loose   |                                  |
| PRE-SHIPMENT INSPECTIONNO |                    |      |      |         |                                  |
| COMMENTS:                 |                    |      |      |         |                                  |
|                           |                    |      |      |         |                                  |