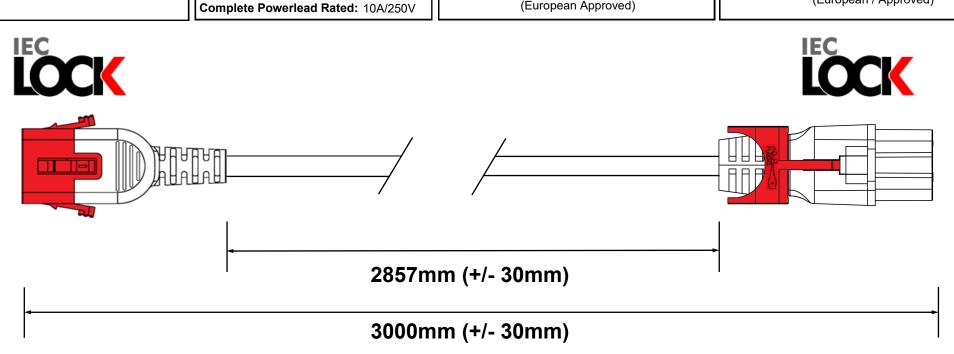

## **CABLE REQUIREMENTS:**

Colour: RED (RAL 3020)

3 Core 1.00mm<sup>2</sup> H05RN-F Type:

(European Approved)

**Conductor Colour Codes:** 

Earth (Green & Yellow) Neutral (Blue)

Live (Brown)

**PLUG / END A REQUIREMENTS:** 

Type: SG03DC

Colour: **BLACK** 

Rating: 10A

Reference:

C14 Dual Locking Connector (European Approved)

**CONNECTOR / END B REQUIREMENTS:** 

SG599 Type:

Colour: **BLACK** 

Rating: 10A

Reference:

C15 IEC Locking Connector (European / Approved)

**EXTRA REQUIREMENTS:** 

PACKAGING OUTER .....TBC PIN PROTECTING COVER .....NO

WIRING INSTRUCTIONS ......NO PRE-SHIPMENT INSPECTION....NO