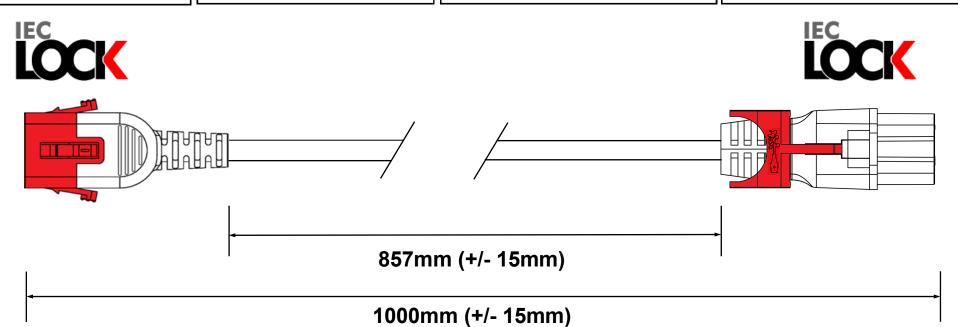

**PL0061** 

PC3869

Page 1 of 1

DRAWN 21.03.2024 BY DSA

APPROVED 21.03.2024 BY JH

**CABLE REQUIREMENTS:** 

Colour: RED (RAL 3020)

Type: 3 Core 1.00mm<sup>2</sup> H05RN-F

(European Approved)

**Conductor Colour Codes:** 

Earth (Green & Yellow) Neutral (Blue)

Live (Brown)

x 10110W)

Complete Powerlead Rated: 10A/250V

**PLUG / END A REQUIREMENTS:** 

Type: SG03DC

Colour: BLACK

Rating: 10A

Reference:

C14 Dual Locking Connector (European Approved)

**CONNECTOR / END B REQUIREMENTS:** 

Type: SG599

Colour: BLACK

Rating: 10A

Reference:

C15 IEC Locking Connector (European / Approved)

EXTRA REQUIREMENTS:

PACKAGING OUTER .....TBC PIN PROTECTING COVER .....NO

WIRING INSTRUCTIONS .....NO

PRE-SHIPMENT INSPECTION....NO

**COMMENTS:** 

**CHANGE MANAGEMENT:** 