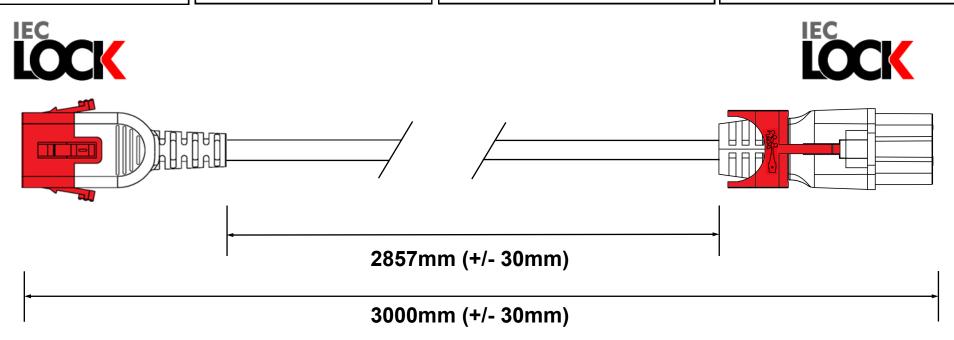

## **PLUG / END A REQUIREMENTS:**

Type: SG03DC

Colour: BLACK

Rating: 10A

Reference:

C14 Dual Locking Connector (European Approved)

## **CONNECTOR / END B REQUIREMENTS:**

Type: SG599

Colour: BLACK

Rating: 10A

Reference:

C15 IEC Locking Connector (European / Approved)

**EXTRA REQUIREMENTS:** 

PACKAGING OUTER .....TBC
PIN PROTECTING COVER .....NO