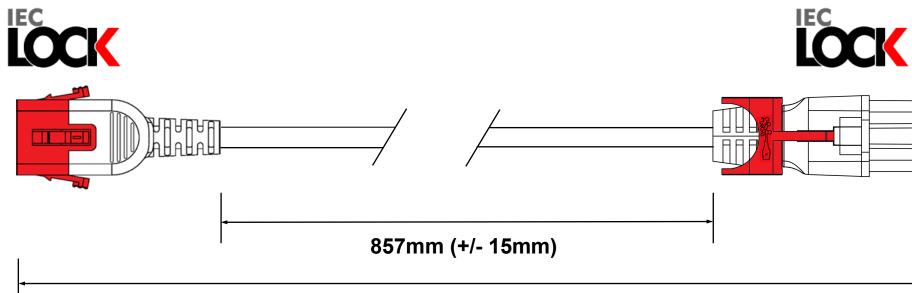

| ALT    | Page 1 of 1                                       |                                                           | DRAWN 21.03.2024 BY DSA                                         |                            | APPROVED 21.03.2024 BY JH |                       |                                 |       |
|--------|---------------------------------------------------|-----------------------------------------------------------|-----------------------------------------------------------------|----------------------------|---------------------------|-----------------------|---------------------------------|-------|
|        | CABLE REQUIREMENTS:                               |                                                           |                                                                 | PLUG / END A REQUIREMENTS: |                           | REMENTS:              | CONNECTOR / END B REQUIREMENTS: |       |
| PL0051 | Colour: WHITE (RAL 9010)                          |                                                           |                                                                 | Type: SG03DC               |                           | Туре:                 | SG599                           |       |
|        | Туре:                                             | 3 Core 1.00mm <sup>2</sup> H05RN-F<br>(European Approved) |                                                                 | Colour:                    | BLACK                     |                       | Colour:                         | BLACK |
|        | Conductor Colour Codes:<br>Earth (Green & Yellow) |                                                           |                                                                 | Rating:                    | 10A                       | Rating:               |                                 | 10A   |
| PC3871 | Live (Brown)                                      |                                                           | Reference:<br>C14 Dual Locking Connector<br>(European Approved) |                            |                           | Reference:            | C15 IEC Locking Connector       |       |
|        | Complete Powerlead Rated: 10A/250V                |                                                           |                                                                 |                            |                           | (European / Approved) |                                 |       |

## 1000mm (+/- 15mm)

| EXTRA REQUIREMENTS:       | CHANGE MANAGEMENT: |      |      | HANKING | TERMINATIONS / FURTHER COMMENTS: |
|---------------------------|--------------------|------|------|---------|----------------------------------|
| PACKAGING OUTERTBC        | Rev Modification   | Date | Name |         |                                  |
| PIN PROTECTING COVERNO    |                    |      |      |         |                                  |
| WIRING INSTRUCTIONSNO     |                    |      |      | Loose   |                                  |
| PRE-SHIPMENT INSPECTIONNO |                    |      |      |         |                                  |
| COMMENTS:                 |                    |      |      |         |                                  |
|                           |                    |      |      |         |                                  |