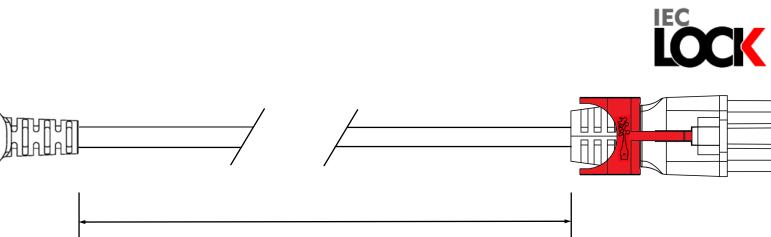

| ALT    | Page                                              | e 1 of 1                                                      | DRAWN 2 <sup>7</sup> | 1.03.2024 B <sup>v</sup>                                        | / DSA |                  |                                 |                           |
|--------|---------------------------------------------------|---------------------------------------------------------------|----------------------|-----------------------------------------------------------------|-------|------------------|---------------------------------|---------------------------|
|        | CABLE REQUIREMENTS:                               |                                                               |                      | PLUG / END A REQUIREMENTS:                                      |       | IREMENTS:        | CONNECTOR / END B REQUIREMENTS: |                           |
| PL0043 | Colour:                                           | BLACK                                                         |                      | Type: SG03DC                                                    |       | Туре:            | SG599                           |                           |
|        | Туре:                                             | pe: 3 Core 1.00mm <sup>2</sup> H05RN-F<br>(European Approved) |                      | Colour: BLACK                                                   |       | Colour:          | BLACK                           |                           |
|        | Conductor Colour Codes:<br>Earth (Green & Yellow) |                                                               |                      | Rating: 10A                                                     |       | Rating:          | 10A                             |                           |
| PC3876 |                                                   |                                                               |                      | Reference:<br>C14 Dual Locking Connector<br>(European Approved) |       | ocking Connector | Reference:                      | C15 IEC Locking Connector |
|        | Complete Powerlead Rated: 10A/250V                |                                                               |                      |                                                                 |       |                  | (European / Approved)           |                           |

2857mm (+/- 30mm)

3000mm (+/- 30mm)

| EXTRA REQUIREMENTS:       | CHANGE MANAGEMENT:         | HANKING | TERMINATIONS / FURTHER COMMENTS: |  |  |
|---------------------------|----------------------------|---------|----------------------------------|--|--|
| PACKAGING OUTERTBC        | Rev Modification Date Name |         |                                  |  |  |
| PIN PROTECTING COVERNO    |                            |         |                                  |  |  |
| WIRING INSTRUCTIONSNO     |                            | Loose   |                                  |  |  |
| PRE-SHIPMENT INSPECTIONNO |                            |         |                                  |  |  |
| COMMENTS:                 |                            |         |                                  |  |  |
|                           |                            |         |                                  |  |  |