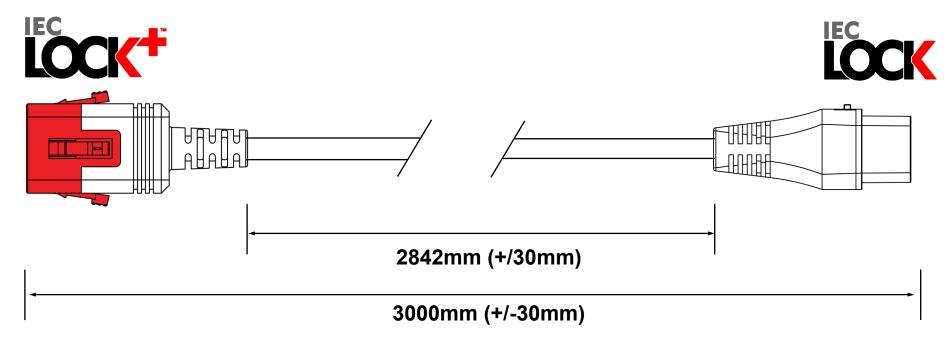

|                       |                                                                     |                            |                                                          |                                 | DRAWN 08.03.2023 BY JH    |  |
|-----------------------|---------------------------------------------------------------------|----------------------------|----------------------------------------------------------|---------------------------------|---------------------------|--|
|                       | CABLE REQUIREMENTS:                                                 | PLUG / END A REQUIREMENTS: |                                                          | CONNECTOR / END B REQUIREMENTS: |                           |  |
| PL0033                | Colour: BLUE (RAL5015)   Type: 3 Core 1.50mm <sup>2</sup> H05VV-F / | Туре:                      | SG03MC                                                   | Туре:                           | SG701                     |  |
|                       | 3 Core 15 AWG SJT<br>(Universal Approved - ENEC, cUL, SAA)          | Colour:                    | BLACK                                                    | Colour:                         | BLACK                     |  |
| PC3642                | Conductor Colour Codes:<br>Earth (Green & Yellow)                   | Rating:                    | 16A                                                      | Rating:                         | 16A                       |  |
| 1 00042               | Neutral (Blue)                                                      | Reference:                 |                                                          | Reference:                      |                           |  |
| Barcode 5056290038846 |                                                                     |                            | C20 IEC Dual Lock Connector<br>(ENEC, cUL, SAA Approved) |                                 | C19 IEC Lock Connector    |  |
|                       | Complete Powerlead Rated: 16A/250V                                  |                            |                                                          |                                 | (ENEC, cUL, SAA Approved) |  |