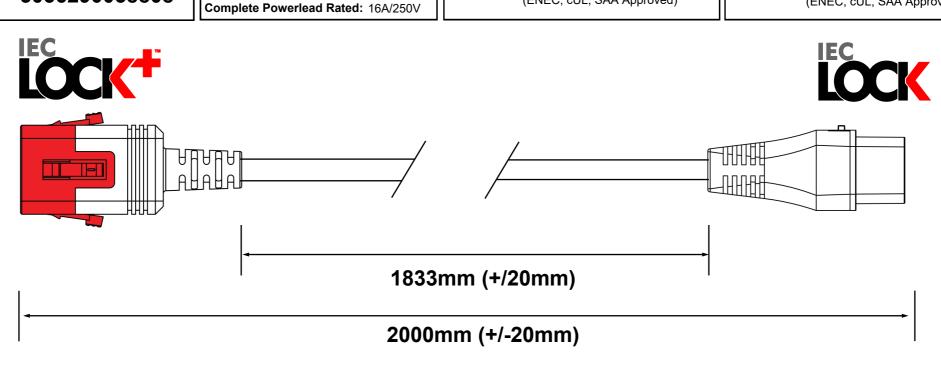

PLUG / END A REQUIREMENTS:

Type: SG03MC

Colour: BLACK

Rating: 16A

Reference:

C20 IEC Dual Lock Connector (ENEC, cUL, SAA Approved)

**CONNECTOR / END B REQUIREMENTS:** 

DRAWN 14.12.2022 BY JH

Type: SG701

Colour: BLACK

Rating: 16A

Reference:

C19 IEC Lock Connector (ENEC, cUL, SAA Approved)

**EXTRA REQUIREMENTS:** 

PACKAGING OUTER ......TBC
PIN PROTECTING COVER .....NO
WIRING INSTRUCTIONS .....NO
PRE-SHIPMENT INSPECTION REQUIRED....NO
COMMENTS:

CHANGE MANAGEMENT:

HANKING

Fig.8 (200mm)