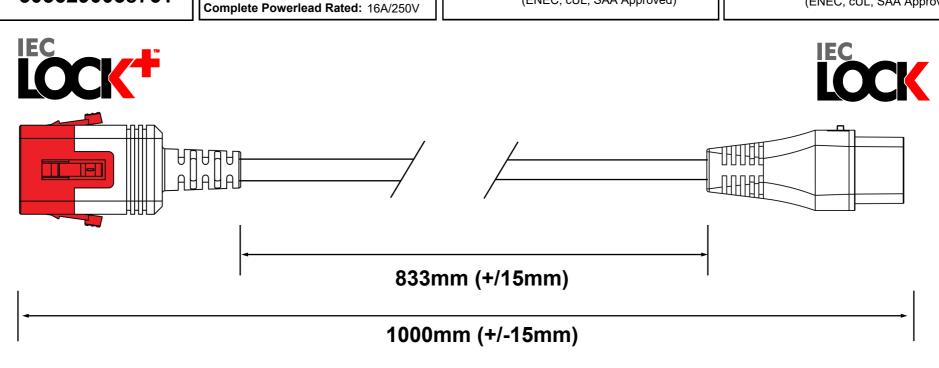

PLUG / END A REQUIREMENTS:

Type: SG03MC

Colour: BLACK

Rating: 16A

Reference:

C20 IEC Dual Lock Connector (ENEC, cUL, SAA Approved)

**CONNECTOR / END B REQUIREMENTS:** 

DRAWN 14.12.2022 BY JH

Type: SG701

Colour: BLACK

Rating: 16A

Reference:

C19 IEC Lock Connector (ENEC, cUL, SAA Approved)

**EXTRA REQUIREMENTS:** 

PACKAGING OUTER ......TBC
PIN PROTECTING COVER .....NO
WIRING INSTRUCTIONS .....NO
PRE-SHIPMENT INSPECTION REQUIRED....NO
COMMENTS: