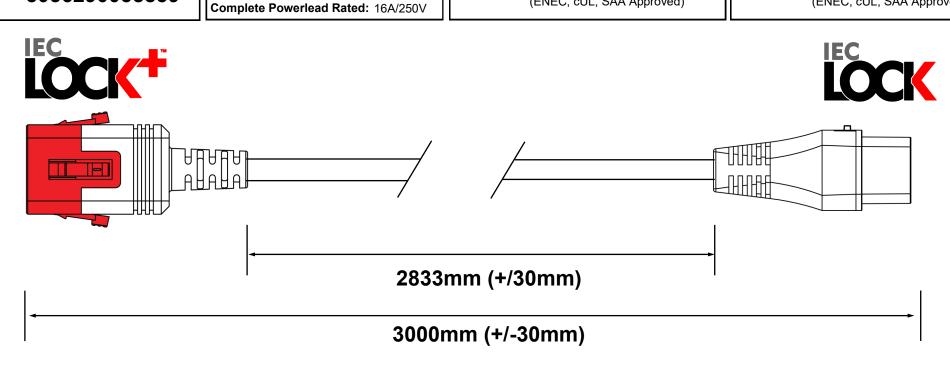

**PL0023** 

**PC3641** 

Barcode

5056290038839

Page 1 of 1

DRAWN 08.03.2023 BY JH

## **CABLE REQUIREMENTS:**

Colour: RED (RAL3020)

Type: 3 Core 1.50mm<sup>2</sup> H05VV-F / 3 Core 15 AWG SJT

(Universal Approved - ENEC, cUL, SAA)

**Conductor Colour Codes:** 

Earth (Green & Yellow) Neutral (Blue) Live (Brown

SG03MC **BLACK** 

16A

PLUG / END A REQUIREMENTS:

Reference:

Type:

Colour:

Rating:

C20 IEC Duel Lock Connector (ENEC, cUL, SAA Approved)

**CONNECTOR / END B REQUIREMENTS:** 

SG701 Type:

Colour: **BLACK** 

Rating: 16A

Reference:

C19 IEC Lock Connector (ENEC, cUL, SAA Approved)

**EXTRA REQUIREMENTS:** 

**COMMENTS:** 

PACKAGING OUTER .....TBC PIN PROTECTING COVER ......NO WIRING INSTRUCTIONS ......NO PRE-SHIPMENT INSPECTION REQUIRED....NO

CHANGE MANAGEMENT: