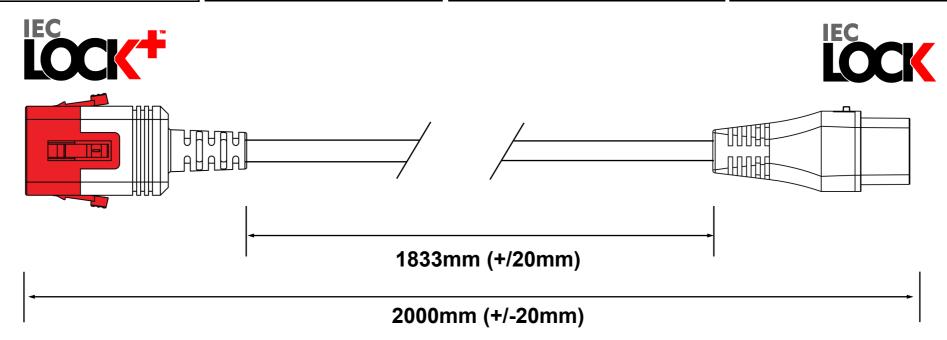

|                       | Page 1 of 1                                                                                              |                            |                             |                                 | DRAWN 14.12.2022 BY JH    |  |
|-----------------------|----------------------------------------------------------------------------------------------------------|----------------------------|-----------------------------|---------------------------------|---------------------------|--|
|                       | CABLE REQUIREMENTS:                                                                                      | PLUG / END A REQUIREMENTS: |                             | CONNECTOR / END B REQUIREMENTS: |                           |  |
|                       | <b>Colour:</b> RED (RAL3020)                                                                             | Туре:                      | SG03MC                      | Туре:                           | SG701                     |  |
| PLUUZZ                | Type: 3 Core 1.50mm <sup>2</sup> H05VV-F /<br>3 Core 15 AWG SJT<br>(Universal Approved - ENEC, cUL, SAA) | Colour:                    | BLACK                       | Colour:                         | BLACK                     |  |
| PC3637                | Conductor Colour Codes:<br>Earth (Green & Yellow)                                                        | Rating:                    | 16A                         | Rating:                         | 16A                       |  |
| Barcode 5056290038792 | Live (Brown                                                                                              | Reference:                 | C20 IEC Dual Lock Connector | Reference:                      | C19 IEC Lock Connector    |  |
|                       | Complete Powerlead Rated: 16A/250V                                                                       |                            | (ENEC, cUL, SAA Approved)   |                                 | (ENEC, cUL, SAA Approved) |  |