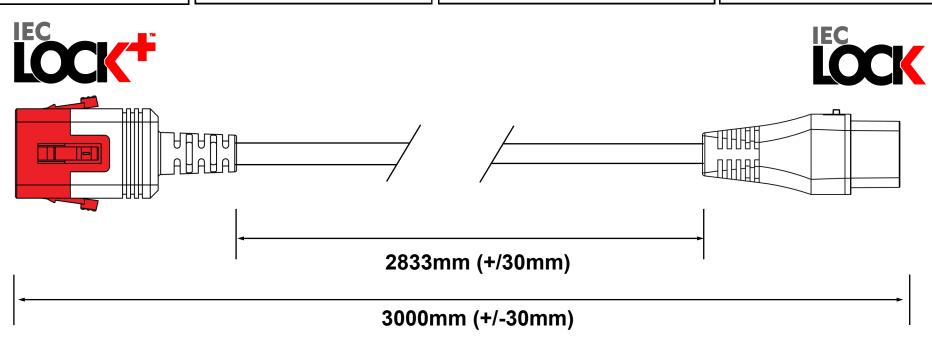

**PL0013** 

**PC3643** 

Barcode

5056290038853

CABLE REQUIREMENTS:

Colour: WHITE (RAL9010)

**Type:** 3 Core 1.50mm<sup>2</sup> H05VV-F / 3 Core 15 AWG SJT

(Universal Approved - ENEC, cUL, SAA)

**Conductor Colour Codes:** 

Earth (Green & Yellow) Neutral (Blue)

Live (Brown

Complete Powerlead Rated: 16A/250V

**PLUG / END A REQUIREMENTS:** 

Type: SG03MC

Colour: BLACK

Rating: 16A

Reference:

C20 IEC Duel Lock Connector (ENEC, cUL, SAA Approved)

**CONNECTOR / END B REQUIREMENTS:** 

DRAWN 08.03.2023 BY JH

Type: SG701

Colour: BLACK

Rating: 16A

Reference:

C19 IEC Lock Connector (ENEC, cUL, SAA Approved)

**EXTRA REQUIREMENTS:** 

**COMMENTS:** 

PACKAGING OUTER ......TBC
PIN PROTECTING COVER .....NO
WIRING INSTRUCTIONS .....NO
PRE-SHIPMENT INSPECTION REQUIRED....NO