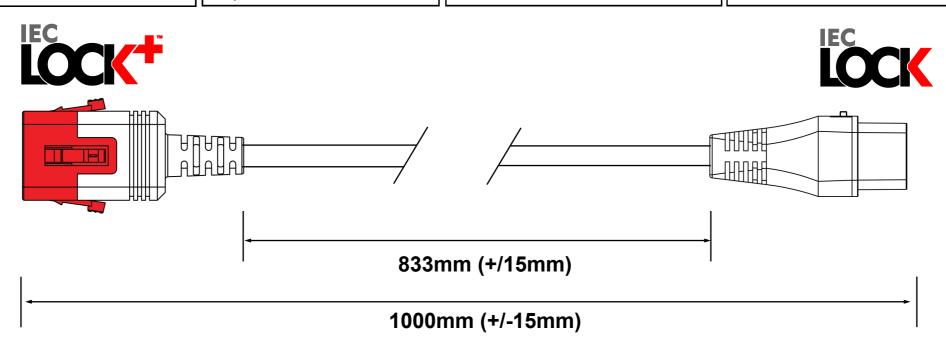

Type:

PLUG / END A REQUIREMENTS:

Type: SG03MC

Colour: BLACK

Rating: 16A

Reference:

C20 IEC Dual Lock Connector (ENEC, cUL, SAA Approved)

**CONNECTOR / END B REQUIREMENTS:** 

DRAWN 14.12.2022 BY JH

Type: SG701

Colour: BLACK

Rating: 16A

Reference:

C19 IEC Lock Connector (ENEC, cUL, SAA Approved)

**EXTRA REQUIREMENTS:** 

PACKAGING OUTER ......TBC
PIN PROTECTING COVER .....NO
WIRING INSTRUCTIONS .....NO
PRE-SHIPMENT INSPECTION REQUIRED....NO
COMMENTS: