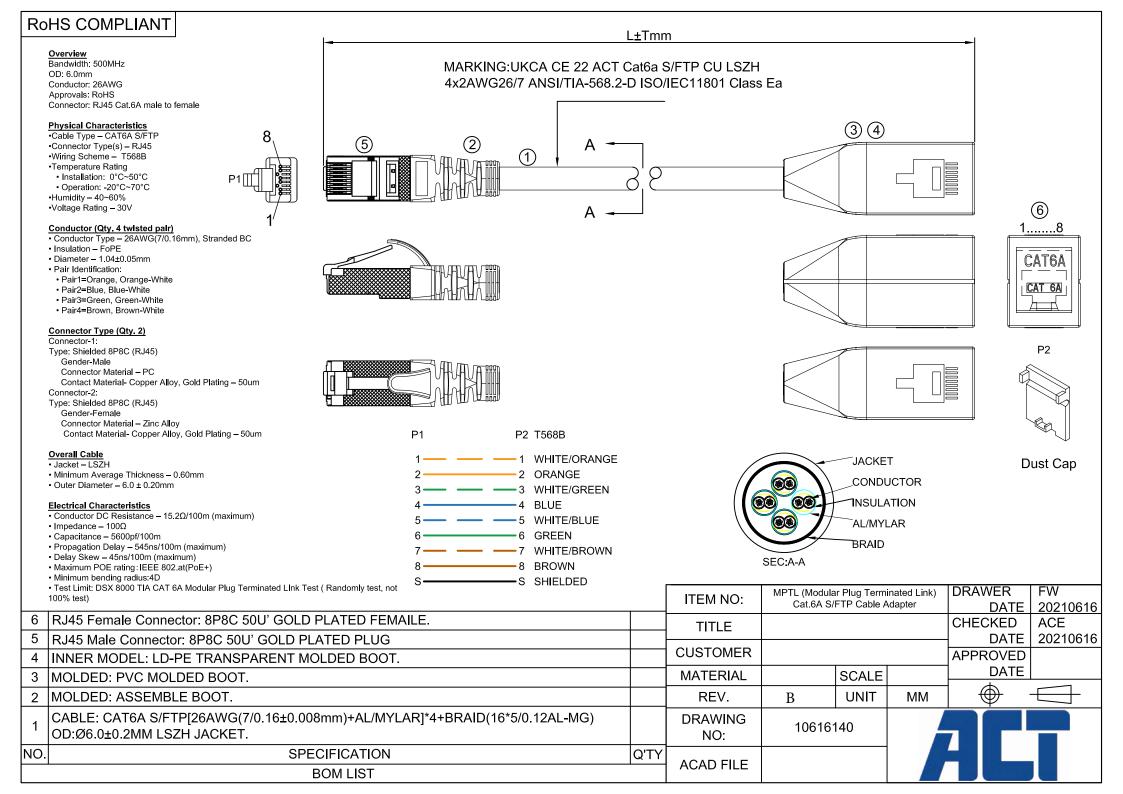

## RoHS COMPLIANT

| Length | Blue <ral5015></ral5015> | Tolerance |
|--------|--------------------------|-----------|
| 1M     | FB1501                   | ±30mm     |
| 2M     | FB1502                   | ±30mm     |
| 3M     | FB1503                   | ±30mm     |
| 5M     | FB1505                   | ±60mm     |
| 7M     | FB1507                   | ±60mm     |
| 10M    | FB1510                   | ±80mm     |

| ITEM NO:       | MPTL (Modular Plug Terminated Links) |       | DRAWER   | FW              |  |
|----------------|--------------------------------------|-------|----------|-----------------|--|
|                | Cat.6A S/FTP Cable Adapter           |       | CHECKED  | 20210616<br>ACE |  |
| TITLE          |                                      |       | DATE     | 20210616        |  |
| CUSTOMER       |                                      |       | APPROVED |                 |  |
| MATERIAL       |                                      | SCALE |          | DATE            |  |
| REV.           | А                                    | UNIT  | MM       |                 |  |
| DRAWING<br>NO: | 10616140                             |       |          |                 |  |
| ACAD FILE      | E:\                                  |       |          |                 |  |