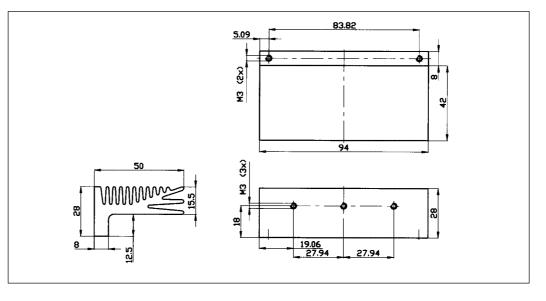

- for stable mounting using a 4-point soldering technique
- Aluminium, black anodized
- Basic extrusion see page 3
   (Extruded heatsinks Standard)

Applications: (Cases)
TO 220, TO 218 (TOP 3)

Type RthK (K/W) PR 144/94/SE/M3 3,8