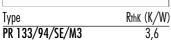

- Aluminium, black anodized
- Basic extrusion see page 5 (Extruded heatsinks Standard)

Applications: (Cases)
TO 220, TO 218 (TOP 3)

- Aluminium, black anodized
- Basic extrusion see page 5 (Extruded heatsinks Standard)

Applications: (Cases)

TO 220, TO 218 (TOP 3)