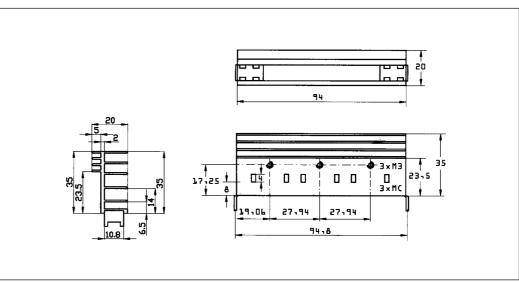

- for stable mounting using a 4-point soldering technique
- Aluminium, black anodized
- Basic extrusion see page 3
   (Extruded heatsinks Standard)

Applications: (Cases)
TO 220, TO 218 (TOP 3)

Type RthK (K/W) PR 144/94/SE/M3 3,8