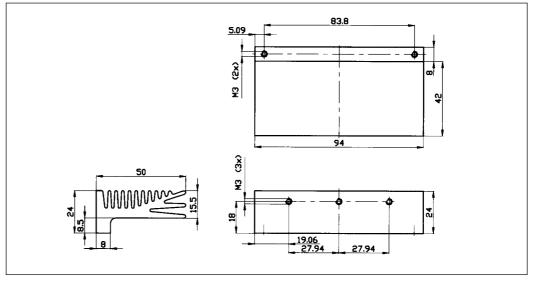

- Aluminium, black anodized
- Basic extrusion see page 5 (Extruded heatsinks Standard)

Applications: (Cases)
TO 220, TO 218 (TOP 3)

- Aluminium, black anodized
- Basic extrusion see page 5 (Extruded heatsinks Standard)

Applications: (Cases)

TO 220, TO 218 (TOP 3)