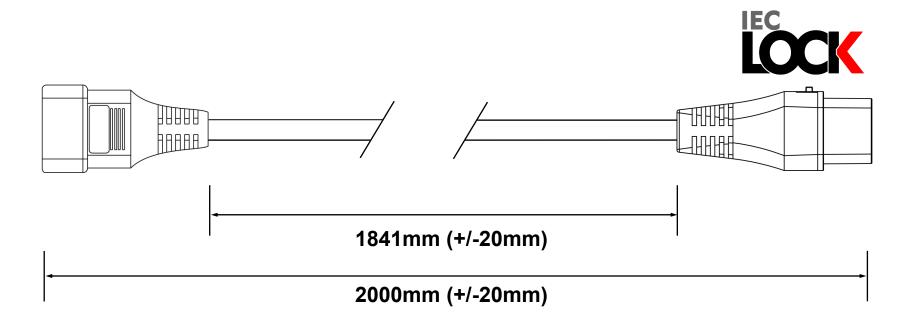

|                     | Page 1 of 1                        |                                                           |            | DRAWN 01.09.2021 BY LSA              |            |                        |
|---------------------|------------------------------------|-----------------------------------------------------------|------------|--------------------------------------|------------|------------------------|
| CABLE REQUIREMENTS: |                                    | PLUG / END A REQUIREMENTS:                                |            | CONNECTOR / END B REQUIREMENTS:      |            |                        |
|                     | Colour:                            | BLACK                                                     | Type:      | SW927                                | Туре:      | SW920                  |
| AK5045              | Туре:                              | 3 Core 1.50mm <sup>2</sup> H05VV-F<br>(European Approved) | Colour:    | BLACK                                | Colour:    | BLACK                  |
|                     | Earth (Greer                       | Conductor Colour Codes:<br>Earth (Green & Yellow)         |            | 16A                                  | Rating:    | 16A                    |
| PC1285              | Live (Brown                        |                                                           | Reference: | C20 Connector<br>(European Approved) | Reference: | C19 IEC Lock Connector |
|                     | Complete Powerlead Rated: 16A/250V |                                                           | <u>j</u>   |                                      |            | (European Approved)    |