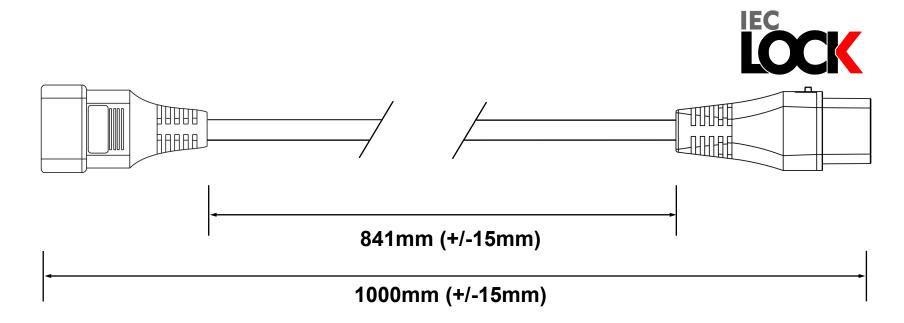

| ACT                     | Pag                                                                                | e 1 of 1                                                  |                            |                      | D                     | RAWN 01.09.2021 BY LSA          |  |
|-------------------------|------------------------------------------------------------------------------------|-----------------------------------------------------------|----------------------------|----------------------|-----------------------|---------------------------------|--|
|                         | CABLE REQUIREMENTS:                                                                |                                                           | PLUG / END A REQUIREMENTS: |                      | CONNECTO              | CONNECTOR / END B REQUIREMENTS: |  |
|                         | Colour:                                                                            | BLACK                                                     | Type:                      | SW927                | Type:                 | SW920                           |  |
| <b>AK5044</b><br>PC1284 | Туре:                                                                              | 3 Core 1.50mm <sup>2</sup> H05VV-F<br>(European Approved) | Colour:                    | BLACK                | Colour:               | BLACK                           |  |
|                         | Conductor Colour Codes:<br>Earth (Green & Yellow)<br>Neutral (Blue)<br>Live (Brown |                                                           | Rating:<br>Reference:      | 16A<br>C20 Connector | Rating:<br>Reference: | 16A<br>C19 IEC Lock Connector   |  |
|                         | Complete Powerlead Rated: 16A/250V                                                 |                                                           | īl                         | (European Approved)  |                       | (European Approved)             |  |